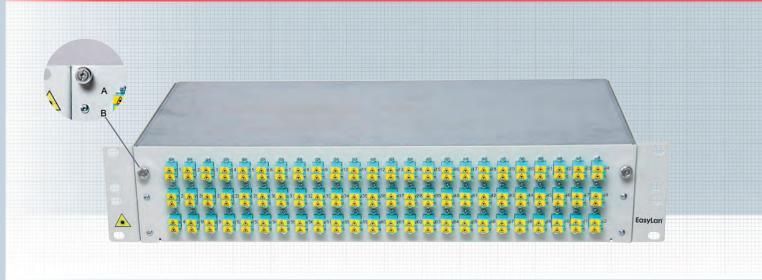

## FO patch panel extendable OVA 19" 2U/3U

FO splice housing extendable with quick lock and exchangeable front panel for up to 144 fibers. For SC / LC and LSH couplings the front panel is also supplied with screw holes in order to affix couplings. The extensible depth of 200mm ensures comfortable access to the couplings. The box can also be offset by 40mm towards the rear. Cable entry is effected via a maximum of two cable glands or a fixture for break-out cable (each sold separately as special accessory). A breakout point is located on both sides on the back and serves as a holder for the FODH / FOCT distributor system.

- Full metal design
- 40 mm offsetable towards rear
- Powder coated, color RAL 7035
- Cover metallic luster
- Dimensions (HxWxD): 88.90 x 483 x 230 mm (2U), 133.35 x 483 x 230 mm (3U)
- Weight: 3.6 kg (2U), 4.5 kg (3U)
- When open, the box can be tilted downwards.